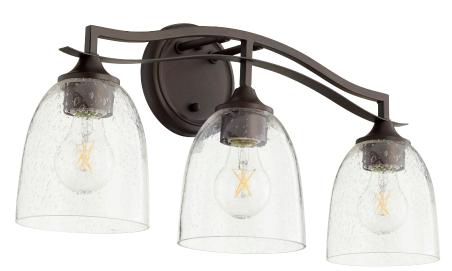

## **JARDIN**

## 5027-3-286

Jardin 3 Light Transitional Oiled Bronze Vanity

| Project:      |  |
|---------------|--|
| Location:     |  |
| Fixture Type: |  |
| Catalog #:    |  |

| DETAILS            |                 |
|--------------------|-----------------|
| FINISH:            | Oiled Bronze    |
| MATERIALS:         | Steel and Glass |
| DIFFUSER MATERIAL: | Glass           |
| LOCATION:          | Damp Listed     |

## **PRODUCT DETAILS:**

Details like intricate finials and soft undulating curves elevate the Jardin series to unmatched elegance. Refined, yet approachable, each exquisite characteristic exudes an understated style that makes itself right at home in any space, with added versatility thanks to the pairing of the finish and clean glass shade.